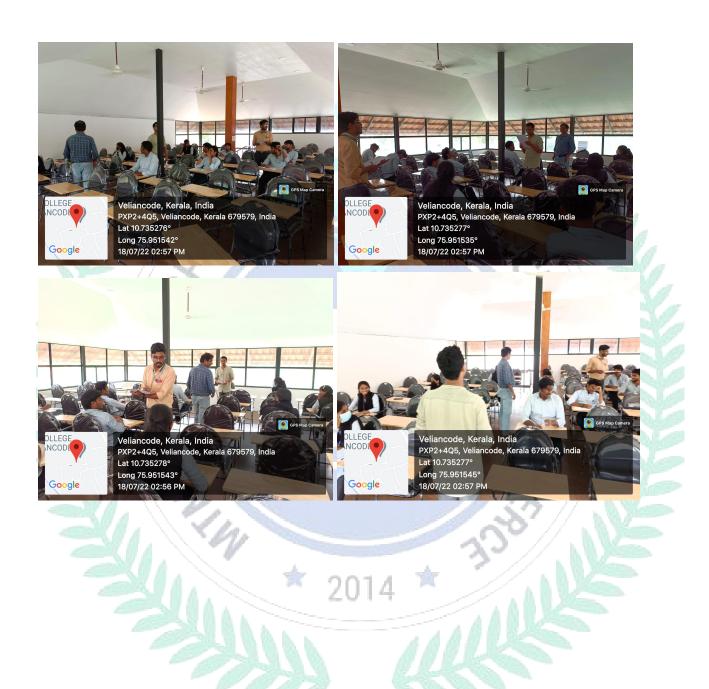

#### **Event Pictures**

| ATTENDANCE SHEET |                        |           |   |       |
|------------------|------------------------|-----------|---|-------|
|                  | DATE : 18-07-2022 TIME | : 2.30 PM |   |       |
| SL NO            | NAME                   | SIGN      |   |       |
| 1                | Harisha'k,             | Maddle.   |   |       |
| 2                | Nubla:5.M              | Muldle.   |   | 1     |
| 3                | Nadiya.c               | John:     |   | -341. |
| 4                | Bilay P                | 624       |   | 3/1   |
| \$               | Aylun                  |           |   |       |
| 6                | Bilal T                | July.     |   | 1 N 3 |
| 7                | Naveen P.m             | Nauskan.  |   | 0     |
| 8                |                        | , and     |   | 211   |
| 9                | MUHAMMED PSCAM         |           | a | 0 3   |
| 10               | Onais.1k.v.            | tail      |   | 0 3   |
| 11-              | DALKAR.K.              | Legisland |   | 0 3   |
| 12               | Than see & AliTK       | The same  |   | 3//   |
|                  |                        |           |   |       |
|                  |                        |           |   |       |
|                  |                        |           |   |       |
|                  |                        |           |   |       |
|                  |                        |           |   |       |
|                  |                        |           |   |       |